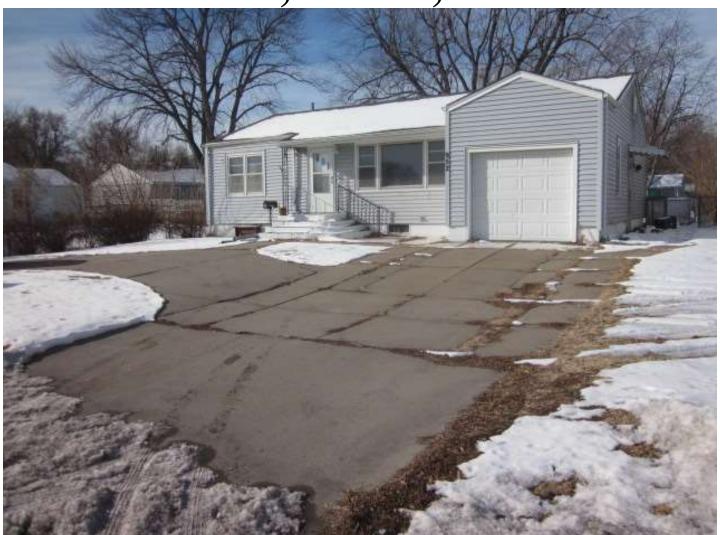

## 952 S Ohio St, Salina, KS

Single story 3 bedroom home with full bath and basement, central heat and air conditioning, attached garage, good sized back yard. Circle drive makes getting off and on to Ohio St easy. Lot size 60' wide and 130' deep.