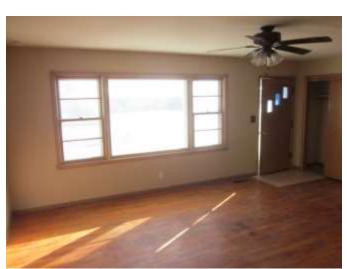

Refrigerator & stove provided.

Rear view

Back yard

Living room from entrance

Living room opposing view

Corner bedroom street side

3<sup>rd</sup> bedroom

Kitchen