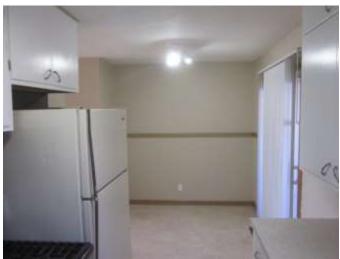

Refrigerator & stove provided.

Rear view

Back yard

Living room from entrance

Living room opposing view

Corner bedroom street side

3<sup>rd</sup> bedroom

Kitchen

Kitchen opposing view to dining area

Corner bedroom back side

Bathroom

Sliding doors to rear enclosed porch

Attached garage with side entrance

Stairs to basement

Front half unfinished basement

Rear half unfinished basement with laundry hookups