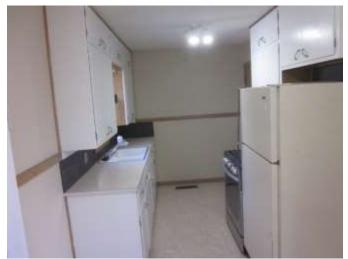

Refrigerator & stove provided.

Rear view

Back yard

Living room from entrance

Living room opposing view

Corner bedroom street side

3<sup>rd</sup> bedroom

Kitchen

Kitchen opposing view to dining area

Corner bedroom back side

Bathroom

Sliding doors to rear enclosed porch

Attached garage with side entrance

Stairs to basement

Front half unfinished basement

Rear half unfinished basement with laundry hookups