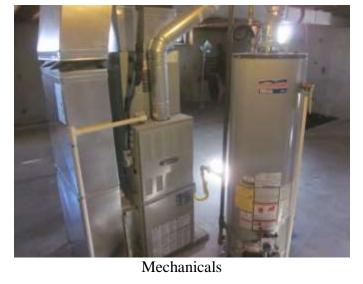

Kitchen opposing view to dining area

Corner bedroom back side

Bathroom

Sliding doors to rear enclosed porch

Attached garage with side entrance

Stairs to basement

Front half unfinished basement

Rear half unfinished basement with laundry hookups