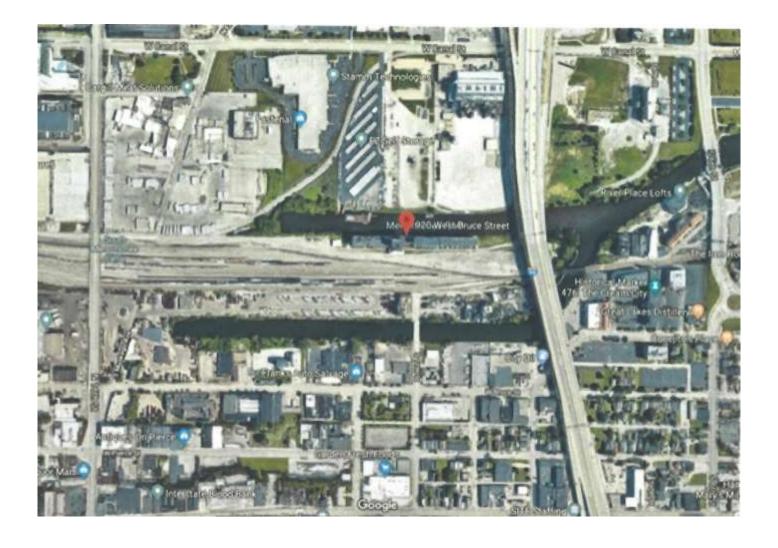

## 2,500,000 BUSHEL ELEVATOR FACILITY FOR SALE OR LEASE IN MILWAUKEE, WISCONSIN

ADDRESS: 920 W Bruce St, Milwaukee, WI

LOCATION: Adjacent to the Milwaukee Central Railroad Yard

WATER FRONTAGE: 1,500' of canal frontage that leads to Lake Michigan