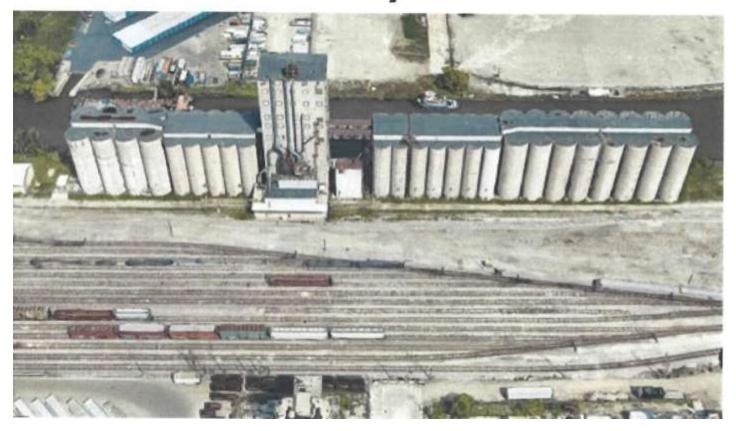

## 2,500,000 BUSHEL ELEVATOR FACILITY FOR SALE OR LEASE IN MILWAUKEE, WISCONSIN

ADDRESS: 920 W Bruce St, Milwaukee, WI

LOCATION: Adjacent to the Milwaukee Central Railroad Yard

WATER FRONTAGE: 1,500' of canal frontage that leads to Lake Michigan

LAND AREA: 3.2 acres

CAPACITY: 2,500,000 bushels

SCALE: Truck scale (approx. 75') w/grain probe

RAILROAD: (50) car capacity siding RAIL SERVICE: Canadian Pacific

**CONSTRUCTION:** Reinforced concrete

OPERATIONAL: Pre-2015. Needs work and equipment refurbishment

Elevator has not been used in last five years

PREVIOUS OWNER: Archer Daniels Midland Company