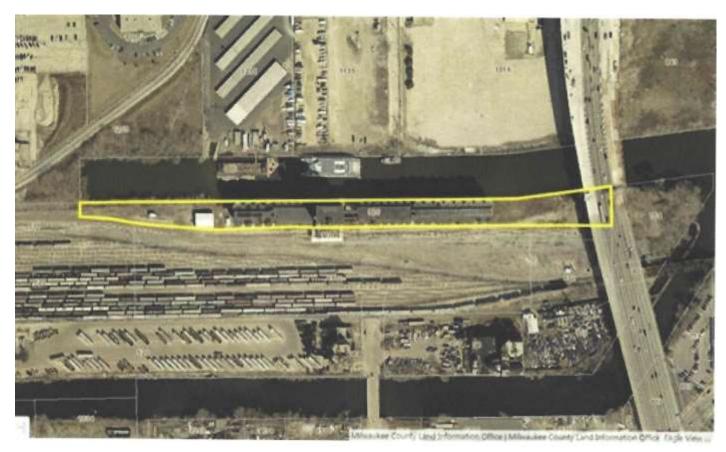

## 2,500,000 BUSHEL ELEVATOR FACILITY FOR SALE OR LEASE IN MILWAUKEE, WISCONSIN

ADDRESS: 920 W Bruce St, Milwaukee, WI

LOCATION: Adjacent to the Milwaukee Central Railroad Yard

WATER FRONTAGE: 1,500' of canal frontage that leads to Lake Michigan

LAND AREA: 3.2 acres

CAPACITY: 2,500,000 bushels

SCALE: Truck scale (approx. 75') w/grain probe

RAILROAD: (50) car capacity siding RAIL SERVICE: Canadian Pacific

**CONSTRUCTION:** Reinforced concrete

OPERATIONAL: Pre-2015. Needs work and equipment refurbishment